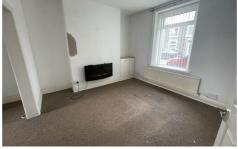

## Lounge

11'11" max x 11'1" (3.65 max x 3.40)

## **Diner**

11'5" x 12'5" max (3.48 x 3.81 max)