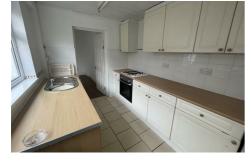

# 2 Meadow Street

Townhill, Swansea, SA1 6RZ

# Offers Over £80,000















# **FULL DESCRIPTION**

# **Entrance Hall**

14'8" x 3'0" (4.49 x 0.92)

## Lounge

11'11" max x 11'1" (3.65 max x 3.40)

## **Diner**

11'5" x 12'5" max (3.48 x 3.81 max)

#### Kitchen

8'10" x 7'2" (2.71 x 2.19)

## **Rear Porch**

3'1" x 7'2" (0.94 x 2.19)

## **Bathroom**

7'2" x 5'6" (2.19 x 1.69)

# Bedroom 1

11'3" x 14'4" (3.44 x 4.38)

## Bedroom 2

11'6" x 10'3" (3.51 x 3.14)

## Rear

Enclosed garden

# **Tenure**

Freehold

## **AREA MAP**



# **FLOOR PLANS**



While every attempt has been made to ensure the accuracy of the Rosspian contained here, resouvement of doors, excitons, cross and any other down are approximate and no expectation in time for any excitor ensurance or an accident This place has the Robbinship expense only and should be used as each by any propert