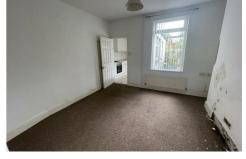

# Bedroom 1

11'3" x 14'4" (3.44 x 4.38)

## Bedroom 2

11'6" x 10'3" (3.51 x 3.14)