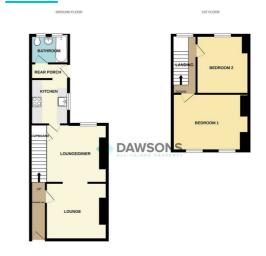

# **Entrance Hall**

14'8" x 3'0" (4.49 x 0.92)

## Lounge

11'11" max x 11'1" (3.65 max x 3.40)

## **Diner**

11'5" x 12'5" max (3.48 x 3.81 max)

#### Kitchen

8'10" x 7'2" (2.71 x 2.19)

## **Rear Porch**

3'1" x 7'2" (0.94 x 2.19)

## **Bathroom**

7'2" x 5'6" (2.19 x 1.69)

# Bedroom 1

11'3" x 14'4" (3.44 x 4.38)

## Bedroom 2

11'6" x 10'3" (3.51 x 3.14)

# **FLOOR PLANS**

While every attempt has been made to ensure the accuracy of the Rosspian contained here, resouvement of doors, excitons, cross and any other down are approximate and no expectation in time for any excitor ensurance or an accident This place has the Robbinship expense only and should be used as each by any properties post-base. The exercises, supress and applications shown have not been hereinful and no pursues as to their operating or afficiency can be given.